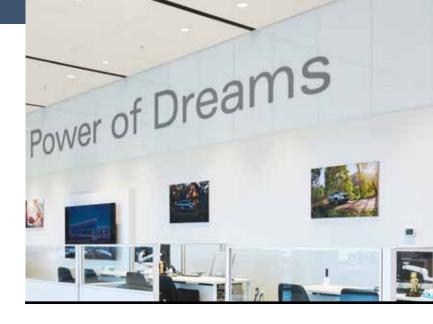

# BACK-PAINTED GLASS

White back-painted glass has become an instant classic in interior design. Made exclusively in combination with low-iron glass, this product delivers a pure white appearance without the greenish effect of clear glass.

These back-painted glass options are manufactured by Gardner Glass, and distributed by Walker Glass.