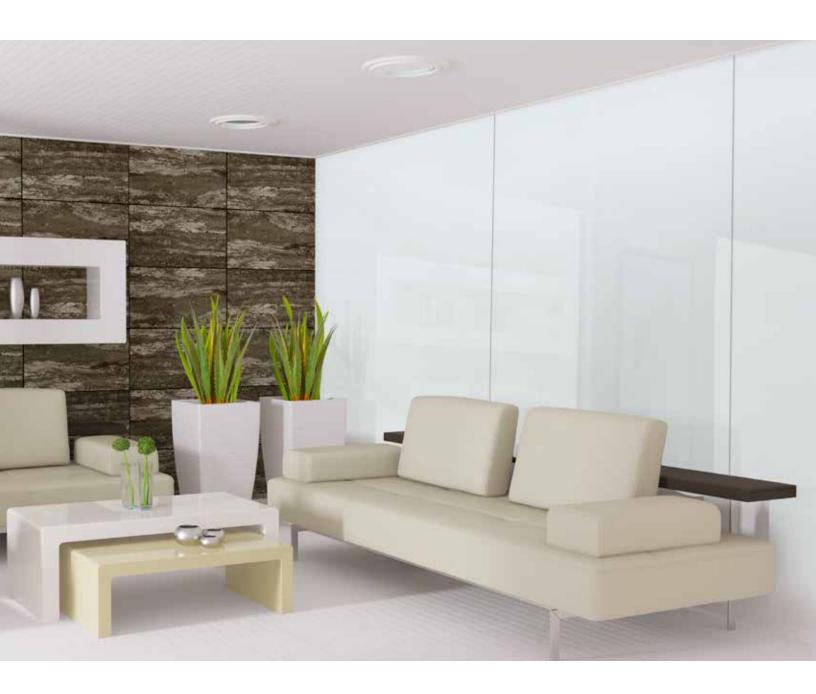

### **BACK-PAINTED GLASS**

Back-painted glass is an adaptable and functional wall covering element for contemporary décor.

# BACK-PAINTED GLASS

White back-painted glass has become an instant classic in interior design. Made exclusively in combination with low-iron glass, this product delivers a pure white appearance without the greenish effect of clear glass.