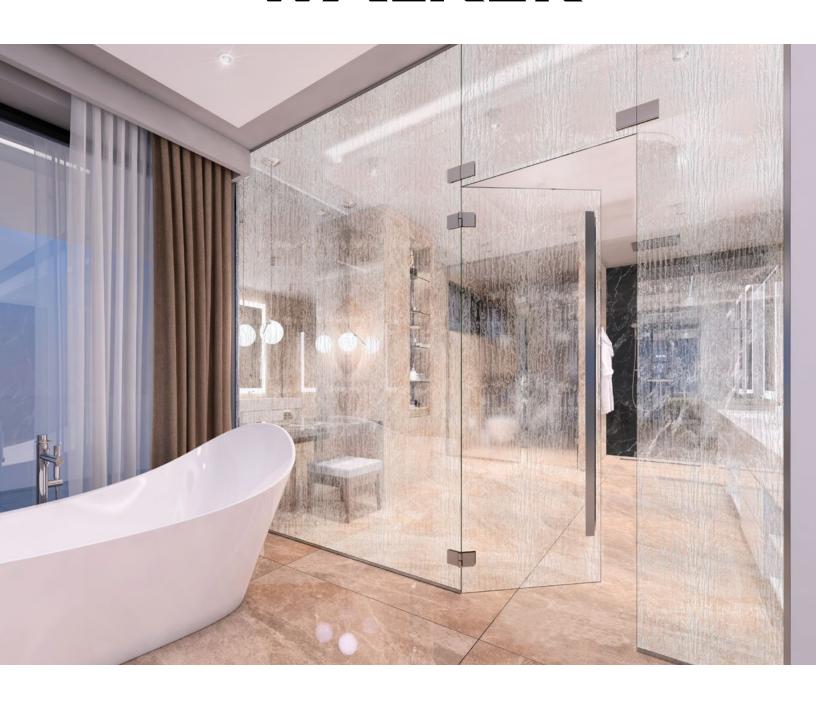

## PATTERN GLASS

Pattern glass is timeless and provides some privacy while allowing light into the room. These classic patterns are now available from Walker Glass.

Aqualite
Also known as
Spraylite™ or Aquatex™
• 5mm in 72" x 96"