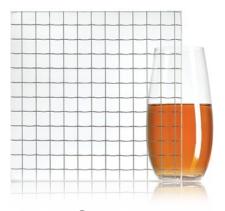

## WIRED GLASS

Wired glass is still used in some applications. It is offered in two distinctive patterns, diamond and squares.

Diamond
Diamond Polished Wire
• 6mm in 78" x 100"

Squares
Georgian Polished Wire

∙ 6mm in 78" x 100" and 78" x 130"

All wired glass are clear glass and comes in 4,000 lbs cases

To check on availability and to place your order for pattern or wired glass do not hesitate to contact Walker's Customer Service Department or your local representative.