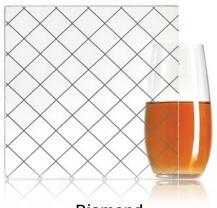

## WIRED GLASS

Wired glass is still used in some applications. It is offered in two distinctive patterns, diamond and squares.

Diamond
Diamond Polished Wire
• 6mm in 78" x 100"

Squares
Georgian Polished Wire