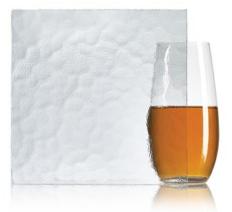

## PATTERN GLASS

Pattern glass is timeless and provides some privacy while allowing light into the room. These classic patterns are now available from Walker Glass.

Aqualite
Also known as
Spraylite™ or Aquatex™
• 5mm in 72" x 96"