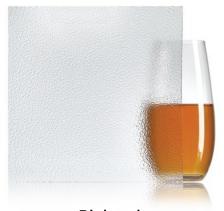

## PATTERN GLASS

Pattern glass is timeless and provides some privacy while allowing light into the room. These classic patterns are now available from Walker Glass.

Aqualite
Also known as
Spraylite™ or Aquatex™
• 5mm in 72" x 96"