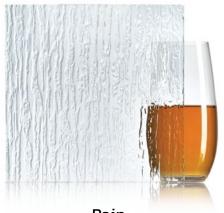

**Pinhead**Also known as Pinhead Morocco,
Pattern 62, Pattern 516 or Stipolite

• 3mm in 72" x 84" • 3mm, 5mm, 6mm and 10mm in 72" x 96"

**Rain** Also known as Niagara

• 3mm and 10mm in 72" x 84" • 5mm, 6mm and 10mm in 72" x 96"